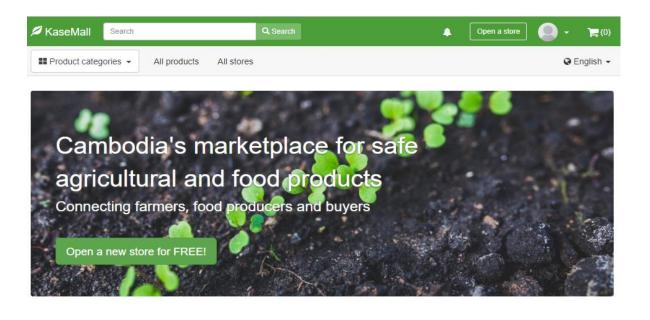

### Online Farmer Marketplace Overview

Farmers and food producer sell directly without any margin cost from broker

Buyers can buy cheapest products and from many different farmers available

Today's Picks