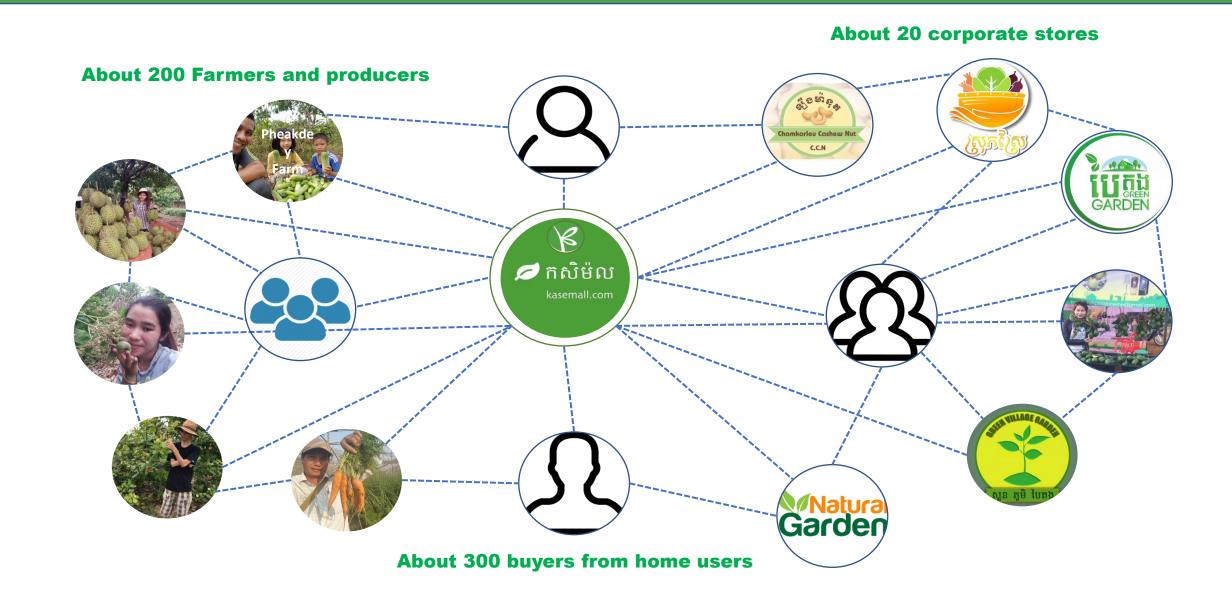

### → Our Network

### Online Farmer Marketplace Overview

Farmers and food producer sell directly without any margin cost from broker

Buyers can buy cheapest products and from many different farmers available

Today's Picks